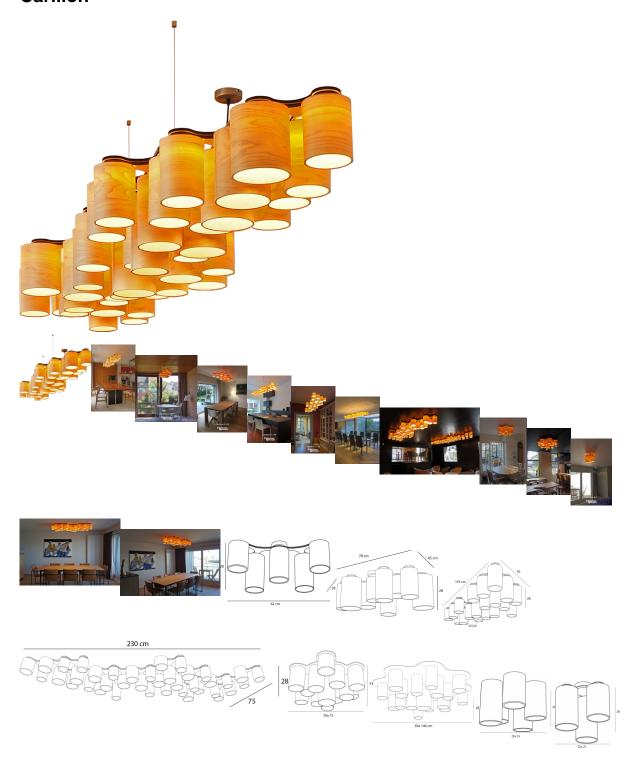

## Carillon

Rating: Not Rated Yet **Price** 

Ask a question about this product

1 / 2

## Description

With the warm colour of the maple holders,

its refined shape and the pleasurable LED lights this bewitching light design will surely be the eye-catcher in any given space.

We have a few standard models available which can be used as a pendant lamp or attached directly to the ceiling. More info in our spec sheet which you can download <a href="https://example.com/here">here</a>

Every lamp is custom build by hand in Belgium and can be adapted according your needs. As such we can make bigger/smaller structures, move the position of the wiring so it fits perfectly .

Most of the time we work with maple wood veneer, but you have also the option to choose Oak, Walnut wood, Zebrano.