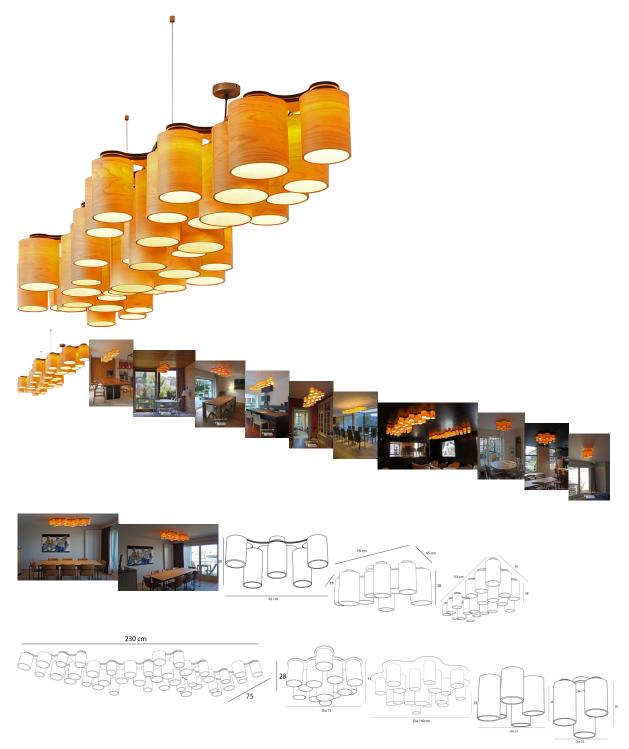

## Carillon

Rating: Not Rated Yet Price

Ask a question about this product

## Description

With the warm colour of the maple holders, its refined shape and the pleasurable LED lights this bewitching light design will surely be the eye-catcher in any given space.

We have a few standard models available which can be used as a pendant lamp or attached directly to the ceiling. More info in our spec sheet which you can download <u>here</u>

Every lamp is custom build by hand in Belgium and can be adapted according your needs. As such we can make bigger/smaller structures, move the position of the wiring so it fits perfectly .

Most of the time we work with maple wood veneer, but you have also the option to choose Oak, Walnut wood, Zebrano.