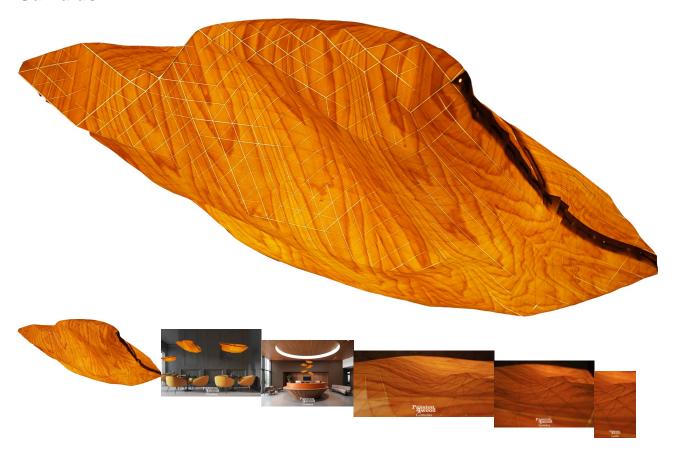

## Description

This wood veneer lamp, elegantly shaped like a cumulus cloud, provides soft, diffused light that creates a warm and inviting ambiance. Its semi-transparent design allows the natural wood grain to subtly shine through, adding a touch of organic beauty to any room. Perfect for atmospheric lighting, the cloud-like form offers a playful yet sophisticated look that fits both modern and natural-inspired interiors.

One of the lamp's standout features is its modularity.

Several elements can be stacked or combined to form larger, more intricate lighting structures.

This makes it an ideal choice for bigger spaces, where you can create striking, cloud-like installations that fill the room with both light and visual interest.

Whether used individually for a cozy setting or grouped together for a grand display, this lamp brings a serene and artistic touch to any

1 / 1