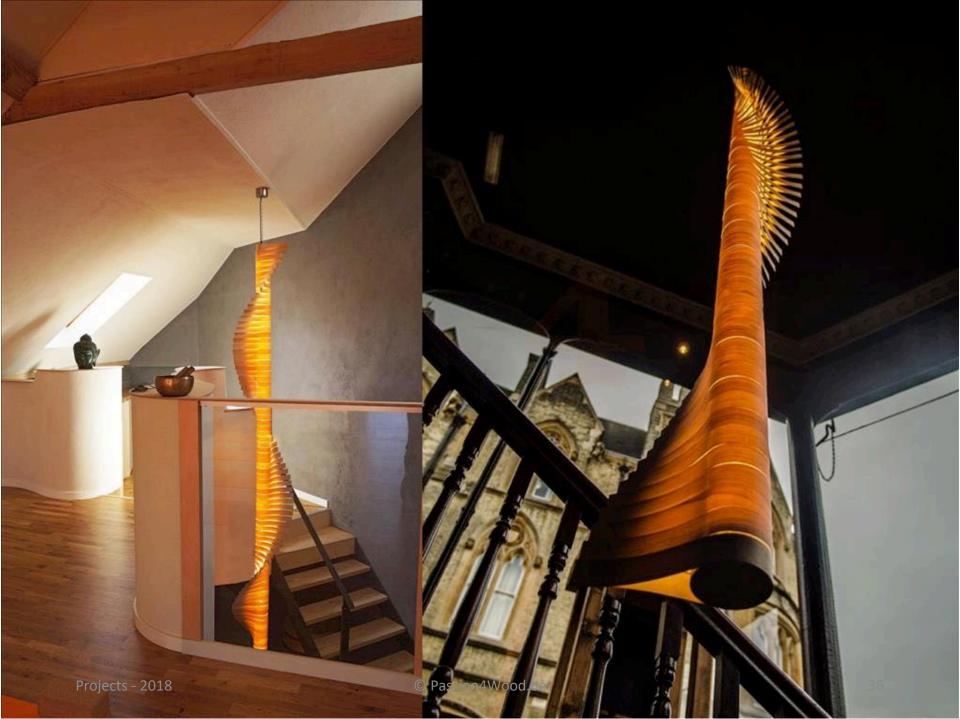

#### Customistation

Not only can already existing lamps be adjusted to any wish, Passion 4 Wood also specialises in custom-made designs in our own workshop in Belgium.