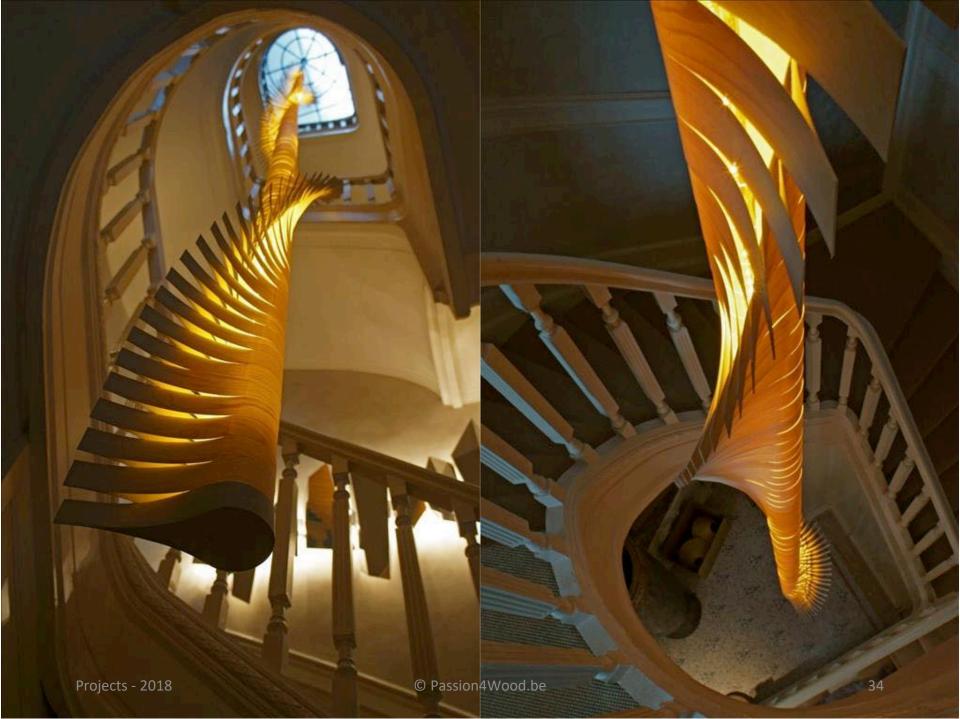

#### Customistation

Not only can already existing lamps be adjusted to any wish, Passion 4 Wood also specialises in custom-made designs in our own workshop in Belgium.