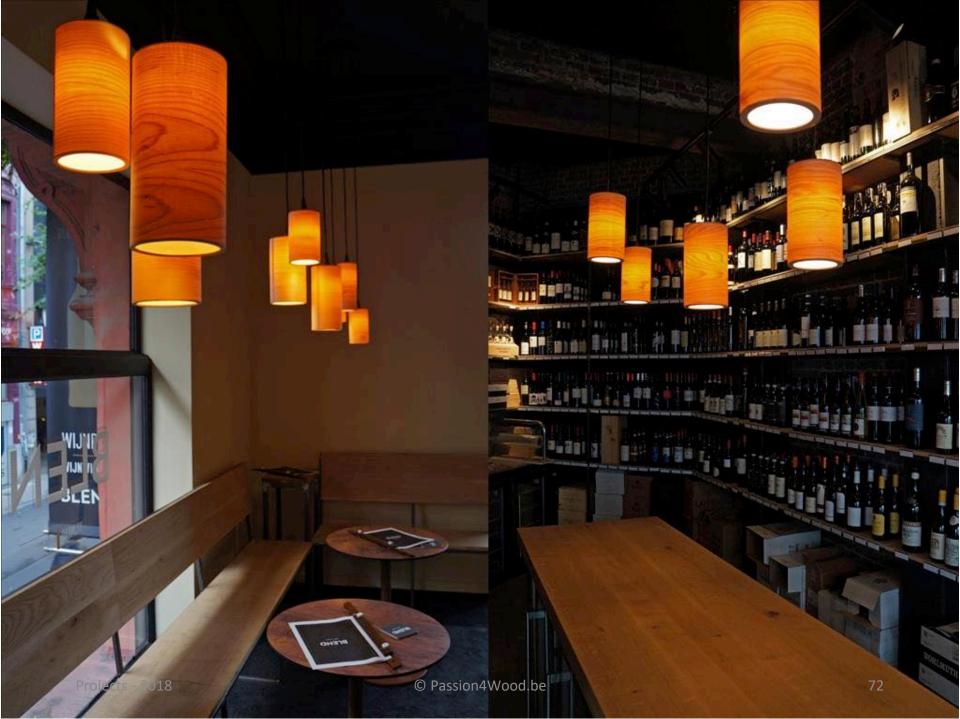

#### Customistation

Not only can already existing lamps be adjusted to any wish, Passion 4 Wood also specialises in custom-made designs in our own workshop in Belgium.