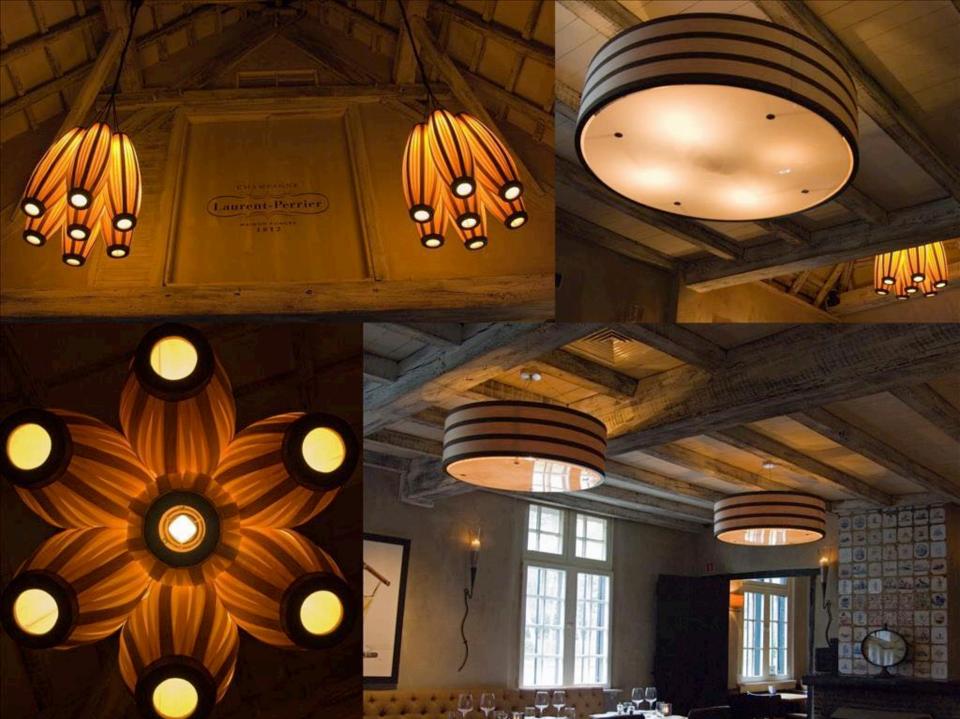

lection started up in 2010 by designer/owner Mike Vanbelleghem. The current Woodlight-collection includes over 30 designs, available in different types of wood/colour. This collection is made in Belgium.

## Passion 4 Wood, exclusive distributor

Being the exclusive distributor of the Touchable collection (Bangkok) we are a prominent player in the European market. Our collaboration with this design company has thus evolved that Passion4Wood now takes part in the design- and production proces ensuring the designs to be fit for the European market.

#### Customistation

Not only can already existing lamps be adjusted to any wish, Passion 4 Wood also specialises in custom-made designs in our own workshop in Belgium.

### More info

www.passion4wood.be info@passion4wood.be +32(0)476 93 63 38