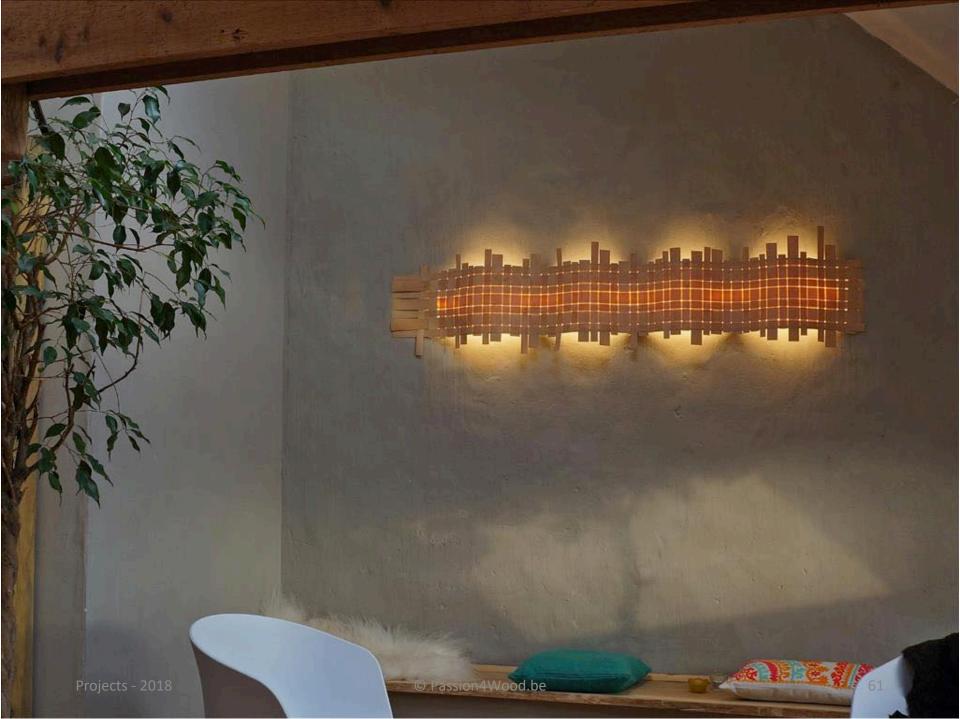

#### Customistation

Not only can already existing lamps be adjusted to any wish, Passion 4 Wood also specialises in custom-made designs in our own workshop in Belgium.