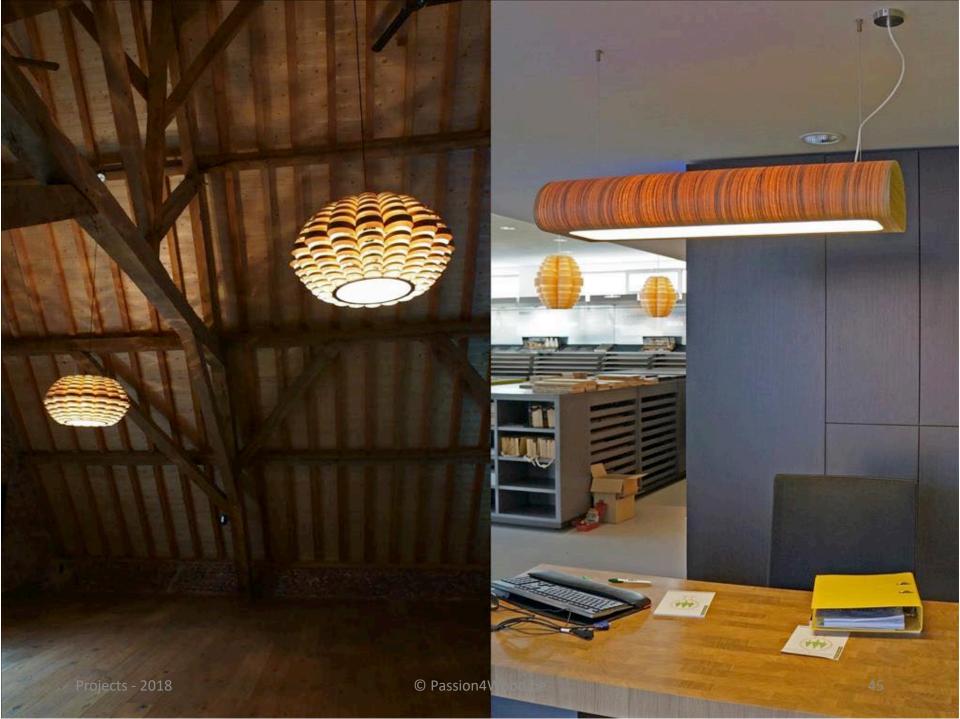

# Passion 4 Wood designs

Our own Woodlight.be-collection started up in 2010 by designer/owner Mike Vanbelleghem. The current Woodlight-collection includes over 30 designs, available in different types of wood/colour. This collection is made in Belgium.