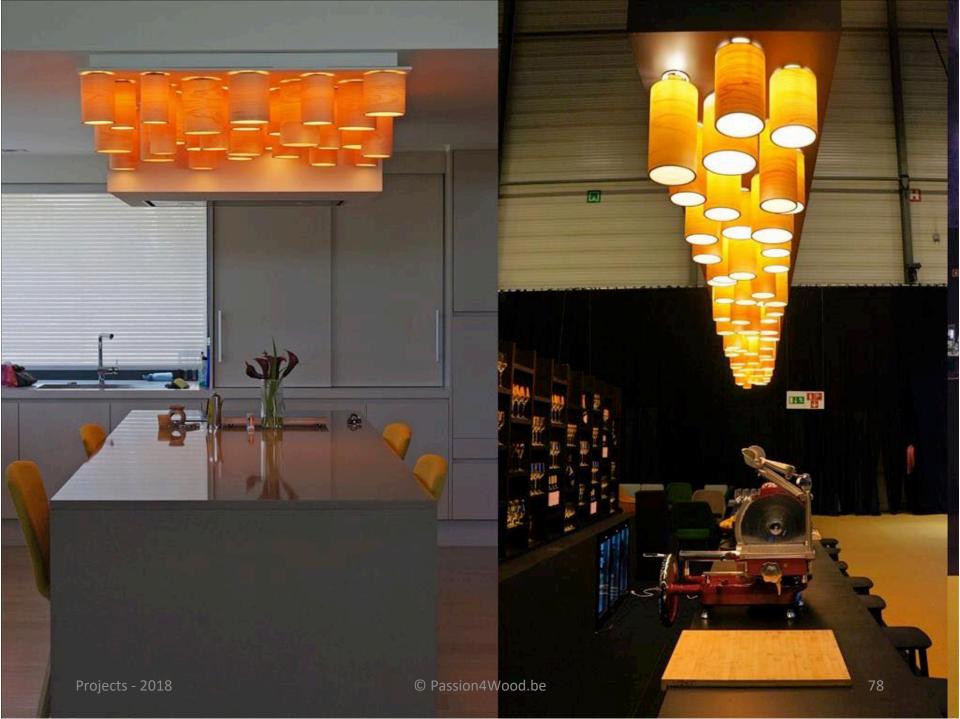

#### Customistation

Not only can already existing lamps be adjusted to any wish, Passion 4 Wood also specialises in custom-made designs in our own workshop in Belgium.