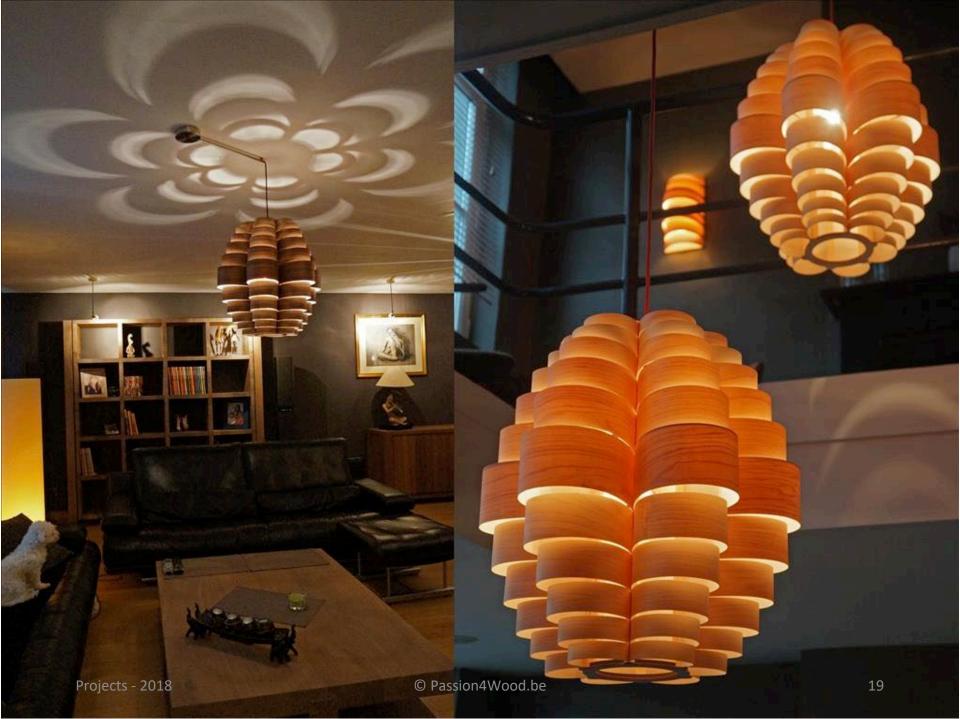

#### Customistation

Not only can already existing lamps be adjusted to any wish, Passion 4 Wood also specialises in custom-made designs in our own workshop in Belgium.