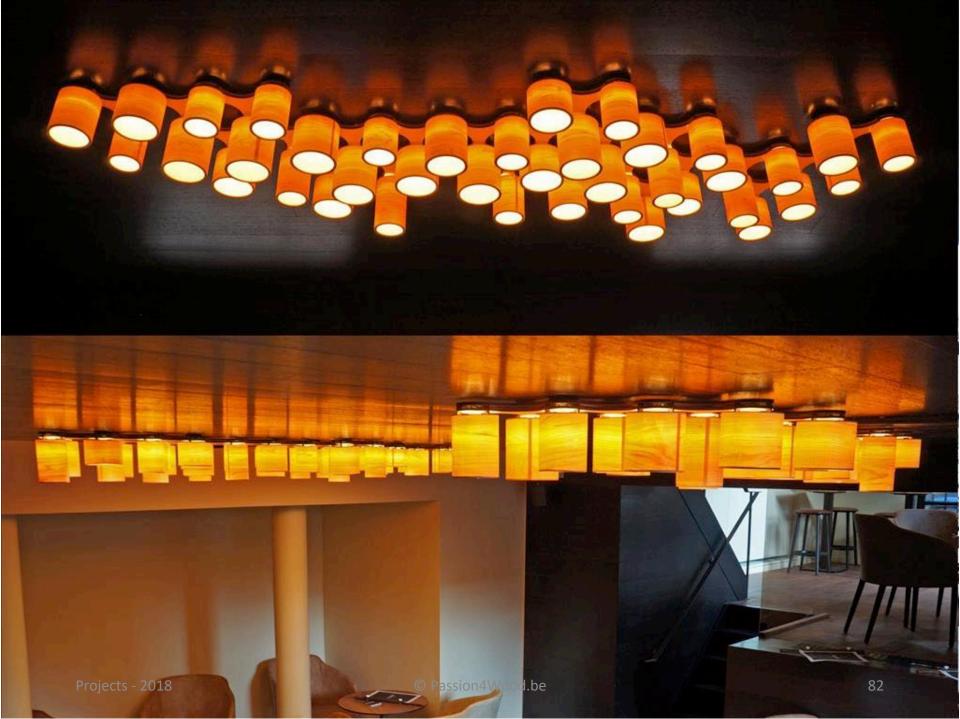

#### Customistation

Not only can already existing lamps be adjusted to any wish, Passion 4 Wood also specialises in custom-made designs in our own workshop in Belgium.